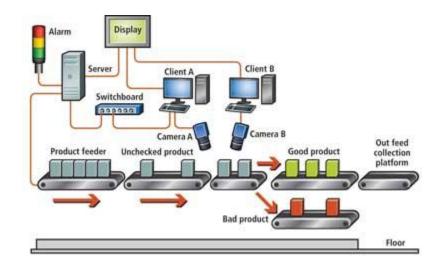

## Vision systems and Services

- Controller
- Camera
- Lens
- Light

- Automotive and aerospace
- Medical and scientific
- Food and pharmaceutical,
- Consumer Goods