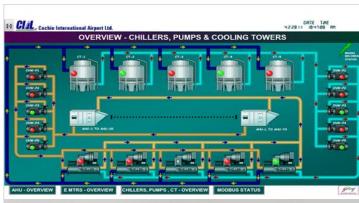

### **Process Automation Solutions**

- Material Handling Systems
  - Specializes in Automotive Assembly Shop requirements
  - Airport Material Handling System
  - Any Special Purpose Delivery Lines of a factory
- General Industry Processes like Dairy, Bottling, Packaging etc.
- Central Monitoring Systems
- Process Display Solutions for Factory
- Implementation of Factory Safety Systems.
- □ Any General Purpose Application