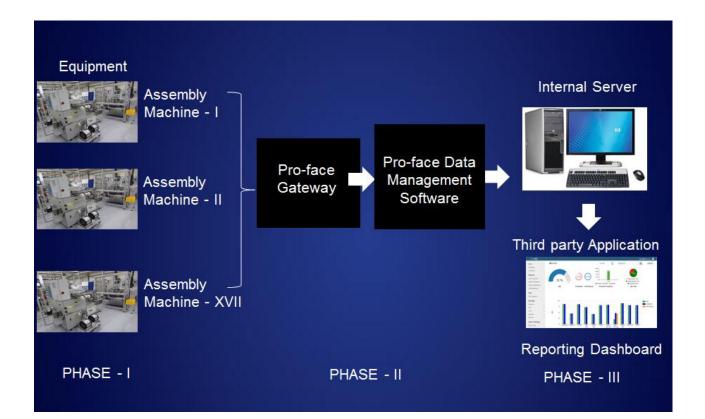

# ΙοΤ

- Provide interface required for server connectivity
- IoT base software for GUI Dash Board
- Services related to OEE reporting and logging of data
- Customized GUI